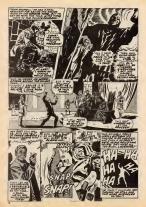

ZEG, A GALEK TECHNICIAN, HAS BECOME SATURATEO WITH MET-ALENT ALLOY WHILE RESEARCHING INTO METALES SUITABLE FOR SPACE-CRAFT MANUFACTURE! HE PROVEO TO BE IMMUNE TO EVEN THE FIRE MOWEN OF THE EMPERONES DEPUT THE BLACK GALEK, AND GHALL ENGLO THE UNPERONEMINELF TO A

THE THOUGHTS OF THE DALEKS TURN OUTWARD TOWARDS SPACE, AND THUS ENOS TAPE THREE OF...